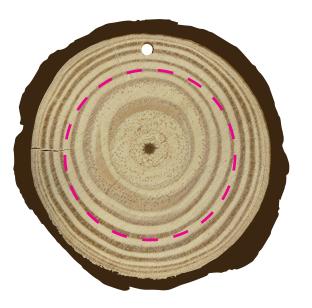

## **Product Colour**

Natural

Natural

Wooden Christmas Decoration Around 70 mm diameter Branding Method: Laser Engraved

# **Logo Size**

45mm diameter