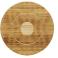

## **Product Colour**

Natural

Natural

Wooden Christmas Decoration Around 70 mm diameter Branding Method: Laser Engraved

# **Logo Size**

45mm diameter