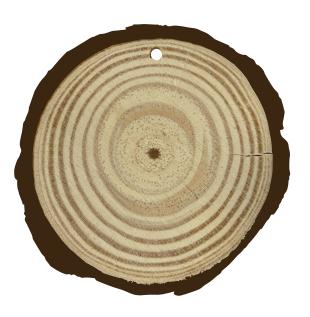

## **Product Colour**

Natural

Natural

Wooden Christmas Decoration Around 70 mm diameter Branding Method: Laser Engraved